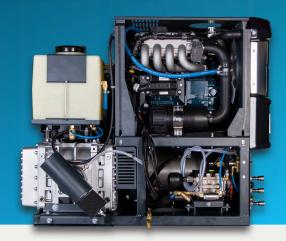

## The Everest 870HP far surpasses all the rest. Here's what's under the hood:

- Industrial 57 HP Kubota 4-cylinder liquid-cooled engine
- Patented fin tube heat exchanger
- Eurus blower built to custom specs 20% more vacuum than the competitor's largest slide-in truckmount
- E-Idle System included saves up to 23% on fuel
- Cerakote® treated exhaust reduces radiant heat transfer up to 30% to extend the life of internal components and reduce heat build-up in your van