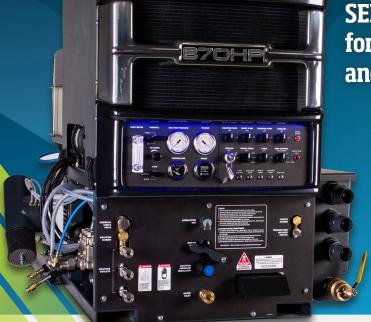

## EVEREST 870HP STATISTICS STATIST STATIST

SERIOUS Performance and Durability for the Most Serious Cleaning and Restoration Pros

## **BUILT WITH THE BEST of**

Prochem and Sapphire Scientific innovative engineering, the new Everest 870HP delivers all the competition-busting heat and power you need for:

- 1, 2 and even 3-wand cleaning
- Fast extraction of flood jobs
- Hot water high-pressure cleaning

## The Everest 870HP far surpasses all the rest. Here's what's under the hood:

- Industrial 57 HP Kubota 4-cylinder liquid-cooled engine
- Patented fin tube heat exchanger
- Eurus blower built to custom specs 20% more vacuum than the competitor's largest slide-in truckmount
- E-Idle System included saves up to 23% on fuel
- Cerakote® treated exhaust reduces radiant heat transfer up to 30% to extend the life of internal components and reduce heat build-up in your van

## Here's what comes standard:

- 5-year limited warranty a first for a slide-in!
- 120 gallon waste tank
- 14" 6-jet titanium wand with PTFE glide
- 150' of 2" vacuum hose
- 150' of 1/4" high pressure solution hose
- 50' water supply hose with quick connect
- 2 2" vacuum hose couplers
- · Easy to access pre-filter box
- 5 gallon chemical jug and holder
- 25,000 Legend Rewards points!!