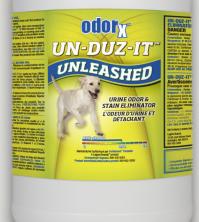

## UN-DUZ-IT UNLEASHED

**NEW** breakthrough technology from ProRestore Products - no one else has this one-of-a-kind formulation!

### FEATURES

- All-in-one formulation uses oxidizers with enzymes and odor encapsulants for accelerated results
- **Completely eliminates odors** from urine, feces and wet animals
- Effectively wipes out staining from pet urine
- Use it on virtually any surface carpet and upholstery, plus hard porous surfaces (e.g., concrete, wood, plywood, natural stones, grout, quarry tile, bricks, etc.).